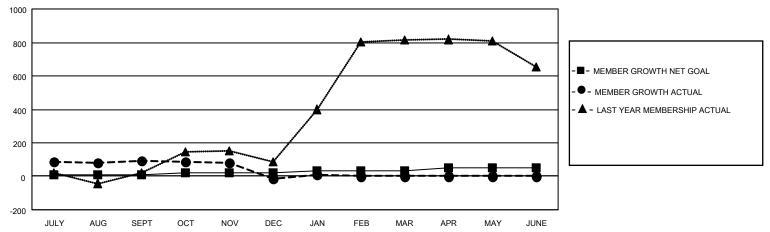

### GOALS AND ACTUAL MEMBERS CUMULATIVE

| DROPPED CLUBS: 3 |     | 44 CLUBS OF 124 ADDED 1 OR<br>MORE NEW MEMBERS | GENDER DISTRIBUTION                   |                |  |
|------------------|-----|------------------------------------------------|---------------------------------------|----------------|--|
|                  |     | INIONE NEW WILMBERG                            | MALE                                  | 1,918 (61.83%) |  |
|                  |     |                                                | FEMALE                                | 1,173 (37.81%) |  |
| DROPPED MEMBERS  |     |                                                | NON BINARY                            | 0 (0.00%)      |  |
|                  |     |                                                | PREFER NOT TO ANSWER                  | 11 (0.35%)     |  |
| DECEASED         | 3   |                                                |                                       |                |  |
| CLUB CANCELLED   | 44  | CLICK HERE FOR CUMULATIVE                      | TOTAL FAMILY UNIT MEMBERS             | 1,991          |  |
| OTHER            | 120 | MEMBERSHIP DATA                                |                                       |                |  |
| TOTAL            | 167 |                                                | FAMILY MEMBERS PAYING HALF DUES 1,194 |                |  |
|                  |     |                                                |                                       |                |  |

## District 3233G2

| Clubs RESULTS FOR 2022-2023 |   |   |   | Members RESULTS FOR 2022-2023 |    |     |     |
|-----------------------------|---|---|---|-------------------------------|----|-----|-----|
|                             |   |   |   |                               |    |     |     |
| JULY/AUG/SEPT               | 3 | 2 | 1 | JULY/AUG/SEPT                 | 10 | 139 | 45  |
| OCT/NOV/DEC                 | 2 | 0 | 2 | OCT/NOV/DEC                   | 10 | 14  | 120 |
| JAN/FEB/MAR                 | 3 | 0 | 0 | JAN/FEB/MAR                   | 15 | 27  | 2   |
| APR/MAY/JUNE                | 2 | 0 | 0 | APR/MAY/JUNE                  | 15 | 0   | 0   |