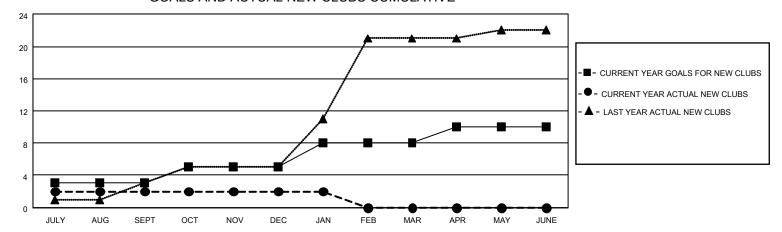

### GOALS AND ACTUAL NEW CLUBS CUMULATIVE

## District 3233G2

| Clubs RESULTS FOR 2022-2023 |   |   |   | Members RESULTS FOR 2022-2023 |    |     |     |
|-----------------------------|---|---|---|-------------------------------|----|-----|-----|
|                             |   |   |   |                               |    |     |     |
| JULY/AUG/SEPT               | 3 | 2 | 1 | JULY/AUG/SEPT                 | 10 | 139 | 45  |
| OCT/NOV/DEC                 | 2 | 0 | 2 | OCT/NOV/DEC                   | 10 | 14  | 120 |
| JAN/FEB/MAR                 | 3 | 0 | 0 | JAN/FEB/MAR                   | 15 | 27  | 2   |
| APR/MAY/JUNE                | 2 | 0 | 0 | APR/MAY/JUNE                  | 15 | 0   | 0   |